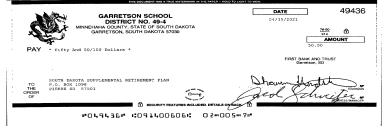

At 5:45 p.m., the Board convened in the Library for its regular meeting of the Garretson School Board. All votes are unanimous, unless specifically noted in the minutes.

President Nordstrom led the Pledge of Allegiance and welcomed guests and visitors. President Nordstrom called for any additions or corrections to the Board agenda. Superintendent Johnson had one addition to the consent agenda: the Driver's Ed. Contract for Michael Satter.

Action <u>21-074</u>: Motion by Hanisch, second by Flanagan, to approve the agenda as presented with the addition of the Driver's Ed. Contract. Motion carried.

Action <u>21-075</u>: Motion by Flanagan, second by Sarar, to approve the following consent agenda items as presented. Approval of March 2021 board meeting minutes, approval of payments for March 2021 claims, approval of March 2021 payroll, approval of financial statements for March 2021, approval of the Driver's Ed. Contract for Michael Satter for \$1,185 for each classroom session and \$126 per student for driving, and the approval of fuel quotes, E-10 gasoline from Palisades Oil - \$2.237 and Vollan Oil - \$2.2586, and #2 Diesel from Palisades Oil - \$2.239 and Vollan Oil - \$2.2683. Motion carried.