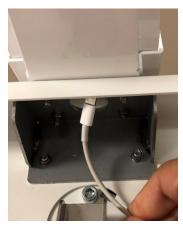

7. Plug iPad charger into the extension cord, pull iPad charge up through arm of the cart as shown. Then plug the iPad charger into the iPad.

8. Place lid on top of cart. DO NOT tighten down till the end. Take 2 pieces of Velcro and place on bottom of tytocare case, place tytocare on cart.