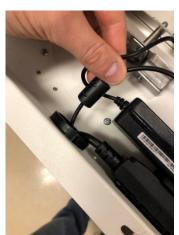

9. Take tytocare device and plug the charger into it. Plug extension cord into wall and ensure that the iPad and tytocare device are getting power. Then tighten the 4 bolts underneath the lid down for the top of the cart.