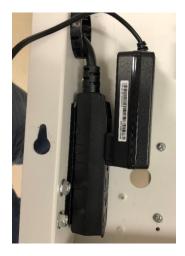

6. Place iPad in mount and shut the mount. Make sure camera is at the top of the ipad and the charger is at the bottom. To secure iPad in the mount press the pin in like shown.

1. Take the extension cord, pull through the hole in the side and lay it down. Velcro down to side to cart to ensure the extension cord does not move around. Then plug tytocare charger into extension cord. Pull charger through side of cart, enough to get to tyto device, zip tie extras in side of cart.

7. Plug iPad charger into the extension cord, pull iPad charge up through arm of the cart as shown. Then plug the iPad charger into the iPad.

8. Place lid on top of cart. DO NOT tighten down till the end. Take 2 pieces of Velcro and place on bottom of tytocare case, place tytocare on cart.