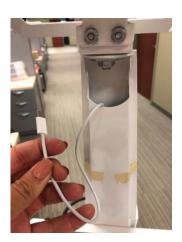

9. Take tytocare device and plug the charger into it. Plug extension cord into wall and ensure that the iPad and tytocare device are getting power. Then tighten the 4 bolts underneath the lid down for the top of the cart.