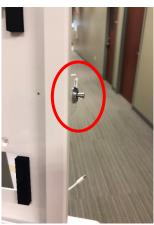

5. With setting up the iPad make sure Jaco is on the left hand side and the lock is on the right hand side. Unlock the mount with the key tapped to the mount, when the pin is pointing out this is when it is unlocked.