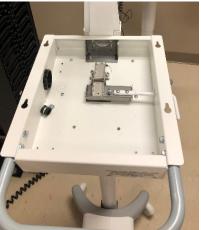

4. There will be a mount on the stand of the cart. Remove the 4 outer bolts from the screws on the mount. Next take the basket place on the screws and put the bolts back on and tighten the basket into place.