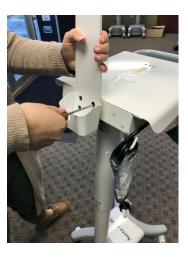

7. Plug iPad charger into the extension cord, pull iPad charge up through arm of the cart as shown. Then plug the iPad charger into the iPad.

8. Place lid on top of cart. DO NOT tighten down till the end. Take 2 pieces of Velcro and place on bottom of tytocare case, place tytocare on cart.