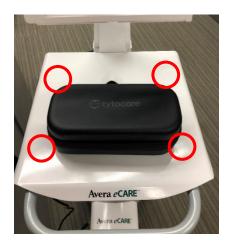

7. Plug iPad charger into the extension cord, pull iPad charge up through arm of the cart as shown. Then plug the iPad charger into the iPad.

8. Place lid on top of cart. DO NOT tighten down till the end. Take 2 pieces of Velcro and place on bottom of tytocare case, place tytocare on cart.