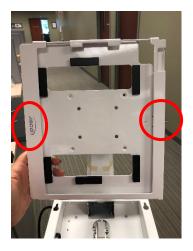

5. With setting up the iPad make sure Jaco is on the left hand side and the lock is on the right hand side. Unlock the mount with the key tapped to the mount, when the pin is pointing out this is when it is unlocked.