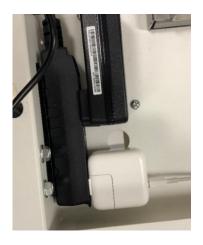

6. Place iPad in mount and shut the mount. Make sure camera is at the top of the ipad and the charger is at the bottom. To secure iPad in the mount press the pin in like shown.

1. Take the extension cord, pull through the hole in the side and lay it down. Velcro down to side to cart to ensure the extension cord does not move around. Then plug tytocare charger into extension cord. Pull charger through side of cart, enough to get to tyto device, zip tie extras in side of cart.

7. Plug iPad charger into the extension cord, pull iPad charge up through arm of the cart as shown. Then plug the iPad charger into the iPad.

8. Place lid on top of cart. DO NOT tighten down till the end. Take 2 pieces of Velcro and place on bottom of tytocare case, place tytocare on cart.