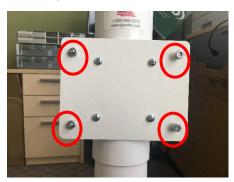

2. Connect the arm to the base by lining up the 4 screws in the back of the cart with the 4 holes in the arm/mount. Use the Philips screw driver/or star head screw driver to tighten into place.

3. Remove the top of the JCO cart by loosening the 4 bolts underneath the edges of the JCO cart. There will be 2 on each side of the cart (do not remove the bolts completely). Take out accessory kit, this will be used for later.