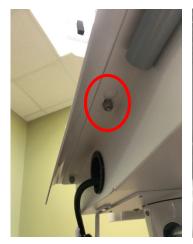

2. Connect the arm to the base by lining up the 4 screws in the back of the cart with the 4 holes in the arm/mount. Use the Philips screw driver/or star head screw driver to tighten into place.

3. Remove the top of the JCO cart by loosening the 4 bolts underneath the edges of the JCO cart. There will be 2 on each side of the cart (do not remove the bolts completely). Take out accessory kit, this will be used for later.