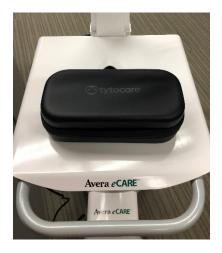

7. Plug iPad charger into the extension cord, pull iPad charge up through arm of the cart as shown. Then plug the iPad charger into the iPad.

8. Place lid on top of cart. DO NOT tighten down till the end. Take 2 pieces of Velcro and place on bottom of tytocare case, place tytocare on cart.

9. Take tytocare device and plug the charger into it. Plug extension cord into wall and ensure that the iPad and tytocare device are getting power. Then tighten the 4 bolts underneath the lid down for the top of the cart.