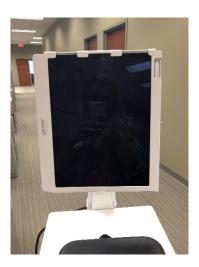

6. Place iPad in mount and shut the mount. Make sure camera is at the top of the ipad and the charger is at the bottom. To secure iPad in the mount press the pin in like shown.

1. Take the extension cord, pull through the hole in the side and lay it down. Velcro down to side to cart to ensure the extension cord does not move around. Then plug tytocare charger into extension cord. Pull charger through side of cart, enough to get to tyto device, zip tie extras in side of cart.

7. Plug iPad charger into the extension cord, pull iPad charge up through arm of the cart as shown. Then plug the iPad charger into the iPad.

8. Place lid on top of cart. DO NOT tighten down till the end. Take 2 pieces of Velcro and place on bottom of tytocare case, place tytocare on cart.