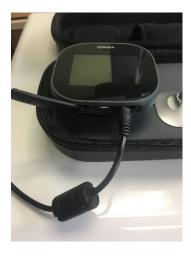

9. Take tytocare device and plug the charger into it. Plug extension cord into wall and ensure that the iPad and tytocare device are getting power. Then tighten the 4 bolts underneath the lid down for the top of the cart.

10. Place the box of otoscope tips and tongue depressors as well as the head set into the basket. And test with the hub.