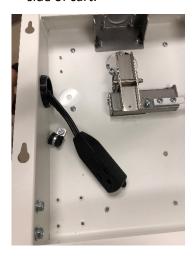

2. Connect the arm to the base by lining up the 4 screws in the back of the cart with the 4 holes in the arm/mount. Use the Philips screw driver/or star head screw driver to tighten into place.

3. Remove the top of the JCO cart by loosening the 4 bolts underneath the edges of the JCO cart. There will be 2 on each side of the cart (do not remove the bolts completely). Take out accessory kit, this will be used for later.

4. There will be a mount on the stand of the cart. Remove the 4 outer bolts from the screws on the mount. Next take the basket place on the screws and put the bolts back on and tighten the basket into place.