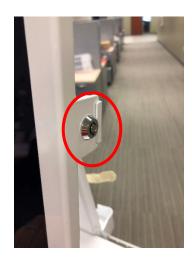

5. With setting up the iPad make sure Jaco is on the left hand side and the lock is on the right hand side. Unlock the mount with the key tapped to the mount, when the pin is pointing out this is when it is unlocked.