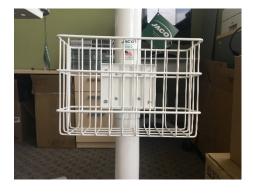

4. There will be a mount on the stand of the cart. Remove the 4 outer bolts from the screws on the mount. Next take the basket place on the screws and put the bolts back on and tighten the basket into place.

10. Place the box of otoscope tips and tongue depressors as well as the head set into the basket. And test with the hub.