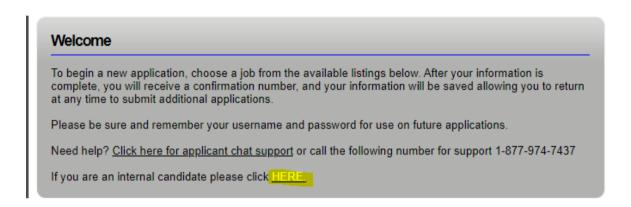

## **Applying as an Internal Applicant**

1. You will go to <a href="https://morganschools.tedk12.com/hire/index.aspx">https://morganschools.tedk12.com/hire/index.aspx</a> and click in the top right corner where it says 'internal' or in the middle where it says HERE