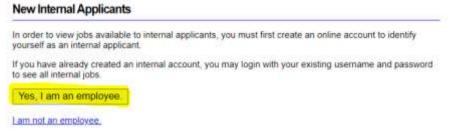

2. You will click Yes, I am an employee

3. It will have you verify by answering the question with your employee ID number and then you will click continue on the bottom right side