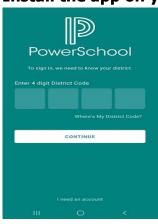

1. On your tablet, iPad, or smartphone, open the app store and type in **PowerSchool**.

1. When you launch the app for the **first time**, you will be prompted to enter a district code - **WLFF**.

Download on the