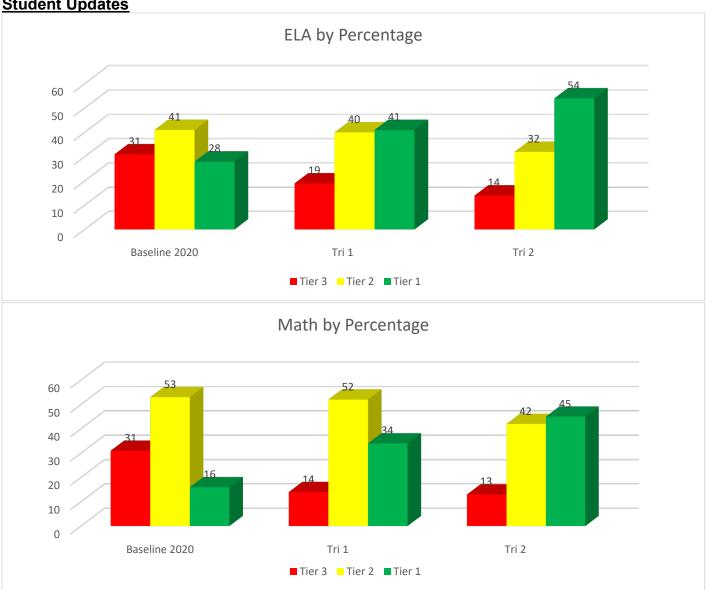

## **Student Updates**

#### **Instructional Updates**

State assessments are scheduled to begin next week for grades 3 through 5.