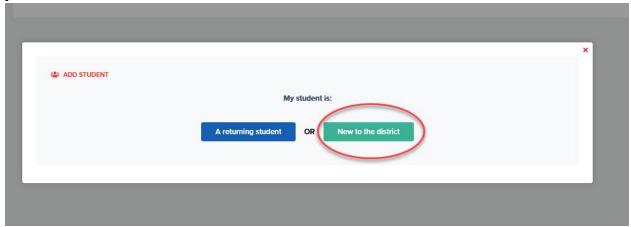

3. Once logged in you will see the page below. You will select to "add student"

4. At this time, we should only be enrolling students that are new to the district. So "new to the district" will be the only option you should select.

5. Enter your child's legal first name, last name, date of birth and grade. If your child is enrolling in pre k please select "ps". Then select "begin new enrollment"

6. Begin filling out your child's information. All information must be filled out properly to be considered for enrollment. Please make sure you have the correct building and school year selected. When you have completed the entire page please click Save and Submit. You do not need to print. All documentation such as Birth Certificate, Social Security Card, Proof of Residence must be turned into the office to complete the enrollment process.