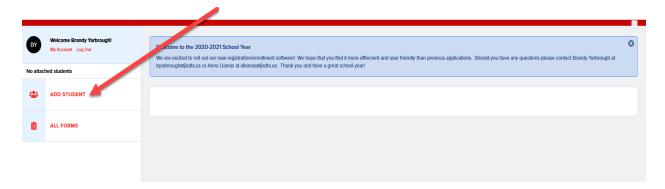

3. Once logged in you will see the page below. You will select to "add student"

4. At this time, we should only be enrolling students that are new to the district. So "new to the district" will be the only option you should select.