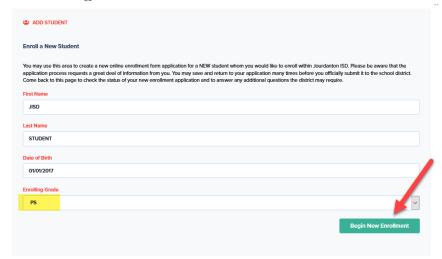

5. Enter your child's legal first name, last name, date of birth and grade. If your child is enrolling in pre k please select "ps". Then select "begin new enrollment"

6. Begin filling out your child's information. All information must be filled out properly to be considered for enrollment. Please make sure you have the correct building and school year selected. When you have completed the entire page please click Save and Submit. You do not need to print. All documentation such as Birth Certificate, Social Security Card, Proof of Residence must be turned into the office to complete the enrollment process.