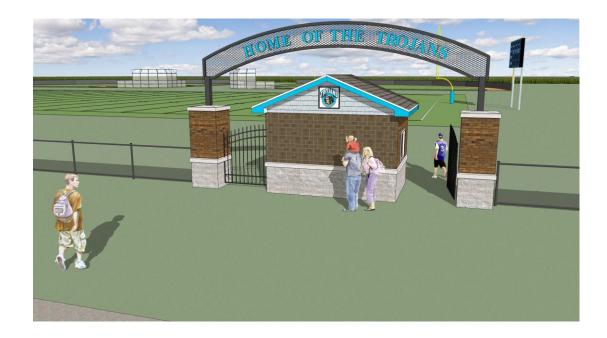

The Triopia Athletic Boosters are inviting you to be a part of a very special opportunity to show your school pride for years to come. The Athletic Boosters have built a beautiful new entrance to our outdoor athletic facilities with additional space for you to extend your legacy.

Your generous donation of a tile will be in view to the hundreds of patrons who come to support our athletes for years to come. Engraved tiles will mark the wall and ticket booth. *Every tile engraving is guaranteed for life!* 