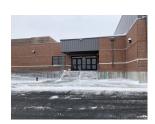

## Parking and Entrance Information:

During the 2020-'21 Basketball Season the parking and entrances will be much different at Milan C-2 Schools due to ongoing construction upgrades to the facilities. The school will utilize 3 different entrances and will have 3 admission locations indoors before spectators enter the gym. Parking will be available in the North Gravel Parking Lot (off of Market Street on the other side of the construction fence), behind the school in the Southwest Gravel Parking Lot (near the Greenhouse) and along Market/Grand Streets near the New Cafeteria Main Entrance. There is handicapped parking available near all 3 Main Entrances. For fans choosing to drop off others near an entrance, they should do so at the New Cafeteria Main Entrance off of Market Street. The opposing school's buses should park by the orange cones in front of the New Cafeteria Main Entrance.

## **Entrance and Parking Options Near Those Entrances:**

New Cafeteria Main Entrance

**Bus Parking at Cones** 

Northwest Door

North Gravel Parking Lot

West Door

West Door View #2

SW Gravel Parking Lot