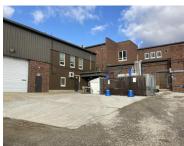

## **Entrance and Parking Options Near Those Entrances:**

New Cafeteria Main Entrance

**Bus Parking at Cones** 

Northwest Door

North Gravel Parking Lot

West Door

West Door View #2

SW Gravel Parking Lot