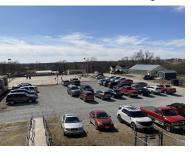

## Parking and Entrance Information:

During the 2020-'21 Basketball Season the parking and entrances will be much different at Milan C-2 Schools due to ongoing construction upgrades to the facilities. The school will utilize 3 different entrances and will have 3 admission locations indoors before spectators enter the gym. Parking will be available in the North Gravel Parking Lot (off of Market Street on the other side of the construction fence), behind the school in the Southwest Gravel Parking Lot (near the Greenhouse) and along Market/Grand Streets near the New Cafeteria Main Entrance. There is handicapped parking available near all 3 Main Entrances. For fans choosing to drop off others near an entrance, they should do so at the New Cafeteria Main Entrance off of Market Street. The opposing school's buses should park by the orange cones in front of the New Cafeteria Main Entrance.

## **Entrance and Parking Options Near Those Entrances:**

New Cafeteria Main Entrance

**Bus Parking at Cones** 

Northwest Door

North Gravel Parking Lot

West Door

West Door View #2

SW Gravel Parking Lot