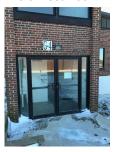

## Parking and Entrance Information:

During the 2020-'21 Basketball Season the parking and entrances will be much different at Milan C-2 Schools due to ongoing construction upgrades to the facilities. The school will utilize 3 different entrances and will have 3 admission locations indoors before spectators enter the gym. Parking will be available in the North Gravel Parking Lot (off of Market Street on the other side of the construction fence), behind the school in the Southwest Gravel Parking Lot (near the Greenhouse) and along Market/Grand Streets near the New Cafeteria Main Entrance. There is handicapped parking available near all 3 Main Entrances. For fans choosing to drop off others near an entrance, they should do so at the New Cafeteria Main Entrance off of Market Street. The opposing school's buses should park by the orange cones in front of the New Cafeteria Main Entrance.

## **Entrance and Parking Options Near Those Entrances:**

New Cafeteria Main Entrance

**Bus Parking at Cones** 

Northwest Door

North Gravel Parking Lot

West Door

West Door View #2

SW Gravel Parking Lot