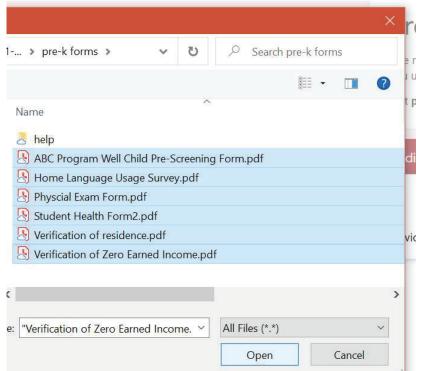

9. Click "Select files form your device."

10. Select each of the required files form where you saved them and click "open."

11. Confirm that the correct files are selected and click "upload."

12. Complete the online application by clicking "submit."