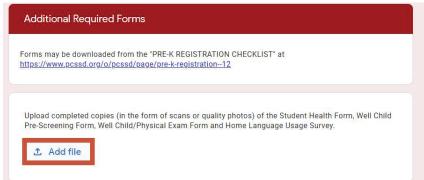

- 6. Select your printer and proceed to fill the form by hand.
- 7. Using a scanner, a digital camera, or a mobile phone, take images of the completed and signed form. Make sure to transfer the digital scans or photos to the device you intend to use for filling the online application.
- 8. Near the end of the online application you will be prompted to upload the additional downloadable PDF forms. Click "Add file"

9. Click "Select files form your device."

10. Select each of the required files form where you saved them and click "open."

11. Confirm that the correct files are selected and click "upload."

12. Complete the online application by clicking "submit."