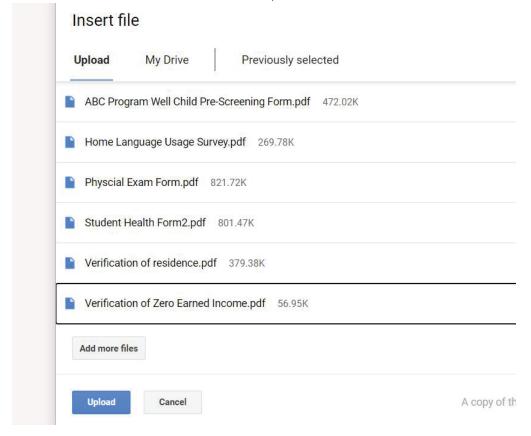

9. Click "Select files form your device."

10. Select each of the required files form where you saved them and click "open."

11. Confirm that the correct files are selected and click "upload."

12. Complete the online application by clicking "submit."