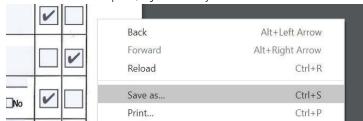

3. When the form is complete, right-click anywhere on the form and select "save as.

4. The file may then save to your default "downloads" folder. If you are prompted to select a location, save the competed form in a place you will remember.