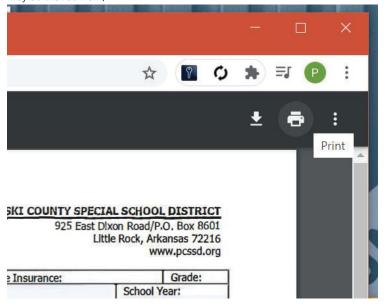

5. If the form requires your written signature or the signature of a notary, click the print icon in the upper right corner of the completed form window. (If you have software that allows you to sign the form digitally, you may do that as well.)