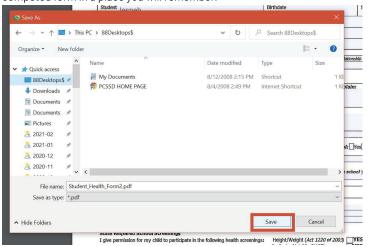

3. When the form is complete, right-click anywhere on the form and select "save as.

4. The file may then save to your default "downloads" folder. If you are prompted to select a location, save the competed form in a place you will remember.