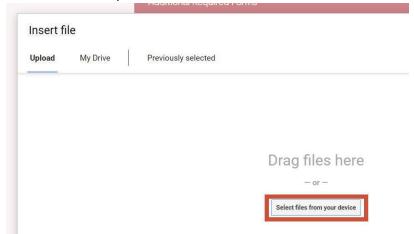

9. Click "Select files form your device."

10. Select each of the required files form where you saved them and click "open."

11. Confirm that the correct files are selected and click "upload."

12. Complete the online application by clicking "submit."