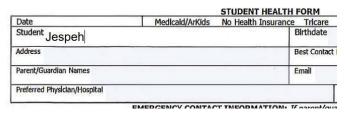

1. Click on the link for the form.

Please download and complete the following PDF forms before fillin.

Application. You will be prompted to upload the completed forms as

- Student Health Form
- Well Child Pre-Screening Form
- Physical/Well Child Exam Form
- 2. After the form opens in a new tab, click inside the light blue boxes and begin filling the form