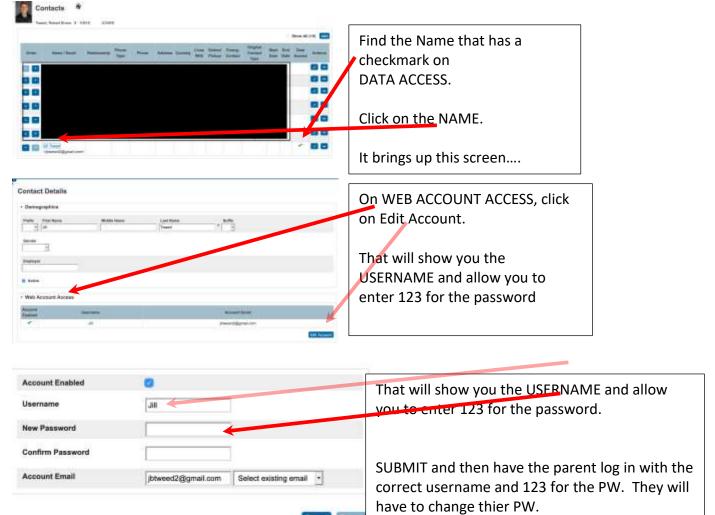

## 2. Parent has a PowerSchool Guardian Account, and forgot their PW or USERNAME.

Go to the Start page, then click on a child of the parent who is already enrolled. Click on CONTACTS. You will see the following screen.