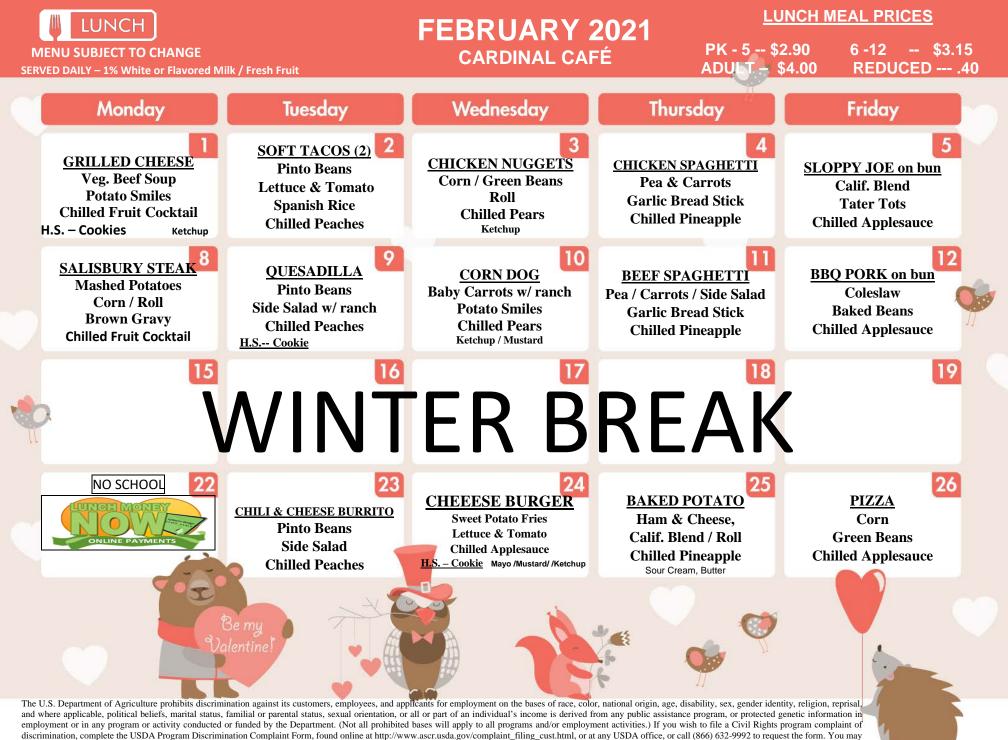

**FEBRUARY 2021** SERVED DAILY – 1% White or Flavored Milk / 100% Apple or Orange Juice CARDINAL CAFÉ

BREAKFAST MEAL PRICES

**PK-12** ----- 1.90 ADULT ----- 2.75 **REDUCED** ------ .30

Service at (800) 877-8339; or (800) 845-6136 (Spanish). USDA is an equal opportunity provider and employer.