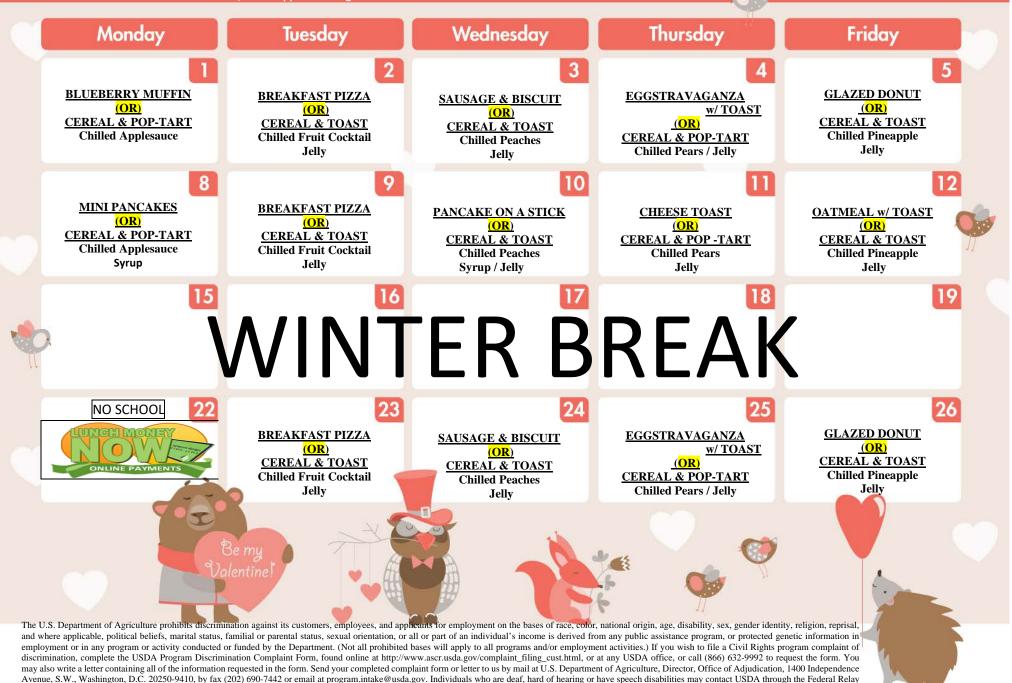

**FEBRUARY 2021** SERVED DAILY – 1% White or Flavored Milk / 100% Apple or Orange Juice CARDINAL CAFÉ

BREAKFAST MEAL PRICES

**PK-12** ----- 1.90 ADULT ----- 2.75 **REDUCED** ------ .30

Service at (800) 877-8339; or (800) 845-6136 (Spanish). USDA is an equal opportunity provider and employer.