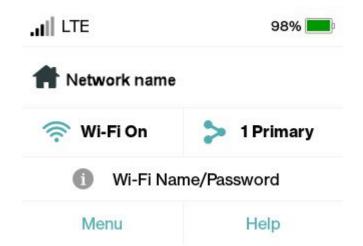

**1** Turn on your Wi-Fi enabled device and your MiFi. The MiFi will broadcast its own wireless network and name.

The steps to connect to a Wi-Fi network vary depending on your device and software. See your device's User Guide for more information.

② When prompted, enter your Wi-Fi Network password. The MiFi Home screen should now show an additional connected device. Your Wi-Fi enabled device is now connected to the Internet.