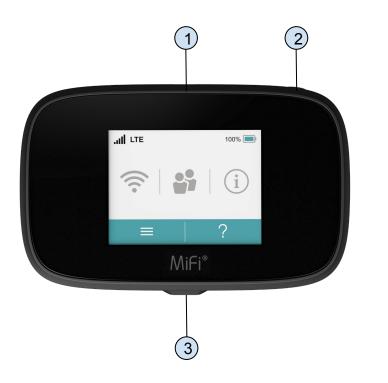

## MiFi Quick Start Guide

- 1) Universal Charging Port Type A USB
- (2) Power Button Powers the MiFi on and off
- (3) QuickCharge Port Connect Charger
  - To turn your MiFi on, press and hold the Power button for 2 seconds.
  - To turn it off, press and hold the Power button for 3 seconds..
  - To wake the MiFi display, press and release the Power button.