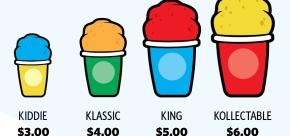

## STEP 1: Choose Your Size

\$3.00 Kiddie, \$4.00 Klassic, \$5.00 King, \$6.00 Kollectable with \$3 Refills