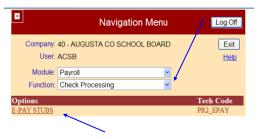

Company Number is required.

- This initial log-in User Name and Password will not change.
- Click the Log On button. This gives access to the School Boards system.
- You are now looking at the Navigation Menu for Augusta

County Schools. To view E-Stub, select "Check Processing" from the <u>Function</u> drop down box.

| ×                   | BAI.Net PAYROLL<br>Pay Stub Inquiry<br>CO#: 40 , AUGUSTA CO SCHOOL BOARD |                          |                                     |  |  |  |  |  |
|---------------------|--------------------------------------------------------------------------|--------------------------|-------------------------------------|--|--|--|--|--|
|                     | Return to Navigation                                                     | Log Off                  | <u>Exit</u>                         |  |  |  |  |  |
|                     |                                                                          | To create a PIN or for o | ther PIN options, click <u>here</u> |  |  |  |  |  |
| Enter the following | g information and click the "S                                           | Submit" button.          | 1                                   |  |  |  |  |  |
| Last Name           |                                                                          |                          | /                                   |  |  |  |  |  |
| Birth Date          |                                                                          |                          |                                     |  |  |  |  |  |
|                     | mmddyyyy                                                                 |                          |                                     |  |  |  |  |  |
| PIN                 | PIN is case sensitive                                                    |                          | 1                                   |  |  |  |  |  |
|                     |                                                                          |                          |                                     |  |  |  |  |  |
|                     | Submi                                                                    | t l                      |                                     |  |  |  |  |  |
|                     |                                                                          |                          | Version: 2010-12-20 8104            |  |  |  |  |  |