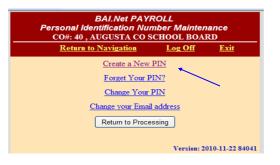

First time users must create a PIN before continuing. Find
 "To create a PIN or for other PIN options, click <u>here</u>" in the upper, right-hand section, Once you click the "here" button, the following screen appears:

Click the <u>Create a New PIN</u> option to enter your individual information.

| BAI.Net PAYROLL<br>Create New PIN<br>CO#: 40, AUGUSTA CO SCHOOL BOARD |                      |                         |                 |   |  |  |
|-----------------------------------------------------------------------|----------------------|-------------------------|-----------------|---|--|--|
| Return to                                                             | o Navigation         | Log Off                 | Exit            |   |  |  |
| Enter all the following information, the                              | an alials tha "Subm  | a" hutton               |                 | 1 |  |  |
| First Name                                                            | en cack die Subin    | it button.              |                 |   |  |  |
|                                                                       |                      |                         |                 |   |  |  |
| Last Name                                                             |                      |                         |                 |   |  |  |
| Social Security #                                                     |                      | Numbers only. 1         | No dashes.      |   |  |  |
| Birth Date                                                            |                      | mmddyyyy                |                 |   |  |  |
|                                                                       |                      |                         |                 |   |  |  |
| Email Address                                                         |                      |                         |                 |   |  |  |
| <b>Re-Enter Email address to verify</b>                               |                      |                         |                 |   |  |  |
|                                                                       |                      |                         |                 |   |  |  |
| PIN                                                                   | Enter at least 5 cho | tracters. This field is | care rewriting  |   |  |  |
| Re-Enter PIN to verify                                                | Enter at least 5 cho | racters. This field is  | CODE SENSITIVE. | X |  |  |
|                                                                       |                      |                         |                 |   |  |  |
| Question to ask if PIN forgotten                                      |                      |                         |                 |   |  |  |
| Answer                                                                |                      |                         |                 |   |  |  |
| Re-Enter Answer                                                       |                      |                         |                 |   |  |  |
|                                                                       |                      |                         |                 |   |  |  |
| Previous                                                              |                      |                         | Submit          |   |  |  |