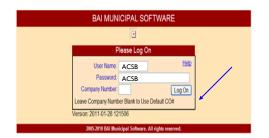

# How to Access E-Stub

Follow these steps to log on to the system and to create your secure PIN:

- Click on the E-Stub icon located under the Site Shortcuts or Staff section on the front page of the school board web site (or under site shortcuts on most school web pages).
- At the BAI Municipal Software log in screen, type ACSB (all caps) for both the User Name and the Password. No

Company Number is required.

- This initial log-in User Name and Password will not change.
- Click the Log On button. This gives access to the School Boards system.
- You are now looking at the Navigation Menu for Augusta