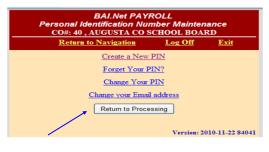

 Click on <u>Return to Processing</u>, and enter your last name, birth date, and newly created PIN. This will take you to the Pay Stub Inquiry screen.

| ×                              | Pay Stub Inquiry<br>Payroll Date Selection<br>CO#: 40 , AUGUSTA CO SCHOOL BOARD |               |                |                  |           |           |                        |                |               |
|--------------------------------|---------------------------------------------------------------------------------|---------------|----------------|------------------|-----------|-----------|------------------------|----------------|---------------|
| _                              |                                                                                 |               | Return to N    | avigation        | Log       | Off       | Exit                   |                |               |
| Employee Name                  | Your                                                                            | name app      | ears here      |                  | Po        | sition to | Check Date: 2/28/      | 2011           |               |
|                                |                                                                                 | Check Date    | W/E date Ch    | eck#/Direct Dep  | osit# En  | iployee # | Gross Pay Net Pay      |                |               |
|                                | Select                                                                          | 2/28/2011     | 2/28/2011      | 2                | 66401     | 632       | Your                   |                |               |
|                                | Select                                                                          | 1/31/2011     | 1/31/2011      | 2                | 64712     | 632       | Gross and              |                |               |
|                                | Select                                                                          |               | 12/17/2010     |                  | 63020     | 632       | Net Pay                |                |               |
|                                | Select                                                                          | 11/30/2010    | 11/30/2010     | 2                | 61321     | 632       | Will                   |                |               |
|                                | Select                                                                          | 10/29/2010    | 10/29/2010     | 2                | 57932     | 632       |                        |                |               |
|                                | Select                                                                          | 9/30/2010     | 9/30/2010      | 2                | 56259     | 632       | Appear                 |                |               |
|                                | Select                                                                          | 8/31/2010     | 8/31/2010      | 2                | 54685     | 632       | Here                   |                |               |
|                                | Select                                                                          | 7/30/2010     | 7/30/2010      | 2                | 54235     | 632       |                        |                |               |
| 1                              | Select                                                                          | 6/30/2010     | 6/30/2010      | 2                | 51108     | 632       |                        |                |               |
|                                | Select                                                                          | 5/28/2010     | 5/28/2010      | 2                | 49385     | 632       | \$5,741.42 \$3,550.65  |                |               |
|                                |                                                                                 |               |                | 12342678         | 2         |           |                        |                |               |
| Note - Items that are gray are | Checks w                                                                        | ith a Check D | ate beyond Tod | ay's Date. Funds | for these | Checks m  | ay not be updated to y | our Bank Accou | unt at this t |
|                                |                                                                                 |               |                |                  |           |           |                        | F              | revious       |
|                                |                                                                                 | P             | RINT EAR       | NINGS BY         | DATE      | RANG      | E                      |                |               |
| From Date:                     | 1/1/2004                                                                        |               | 1              |                  |           |           | To Date: 2/28/         | 2011           |               |
|                                |                                                                                 |               | View/Prin      | t Earnings b     | / Date F  | Range     |                        |                |               |