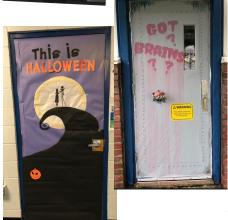

## COMMERCE HIGH SCHOOL NEWSLETTER October 2020

A Halloween Door Decorating Class Competition was held Oct 8 - 27th.

A student from each grade level were the judges.

The Winners were: 1st place Mr. Pickens freshman ER, 2nd Place Mr. Dunn's Freshman Class ER & 3rd Place was Mr. Crawfords Freshman Class ER. Winners for the doors that participated that did not have an ER were: 1st place Ms. Carol in the Library, 2nd place Ms. Michelle in the Computer Lab & 3rd place Ms. Janet in the office. Everyone had fun and most participated. A Thanksgiving Door Decorating Contest is in the works.